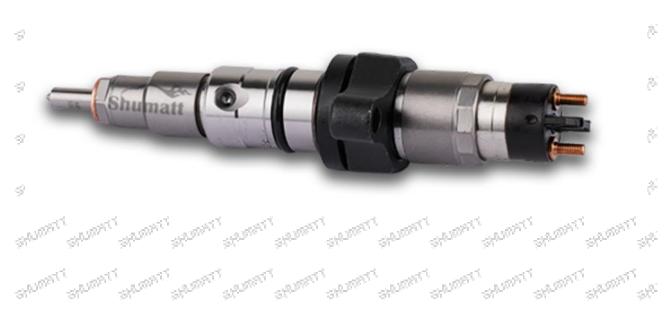

#### 1.0445120113 Injector's Introduction

## 1.1. 0445120113 Injector's Basic Information

|         | Title | 1     | China ma | de new h | igh quali | ty diesel injector 0445120 | 113 fuel | injector ( | RIN1-14 | /16 |
|---------|-------|-------|----------|----------|-----------|----------------------------|----------|------------|---------|-----|
| Shipper | SKU 1 | -0.00 | 939      | 0,50     | -50,000   | G1W20445120113             | -577     | -577       | 50,000  | -9% |
|         | SKU 2 |       |          | _        | _         |                            | _        |            | _       |     |