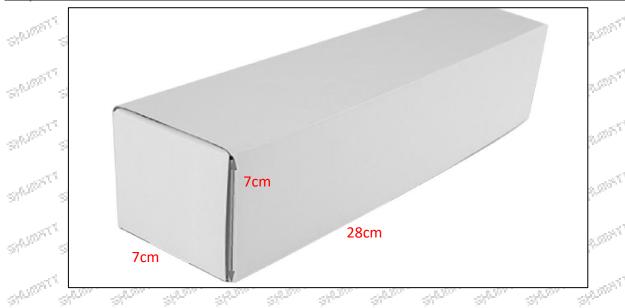

g, gasket, nozzle protective cover, fuel injector house protective cover, solenoid valve protective cover, VCI anti-rust bag, and air bubble bag to avoid personal injury.

• O-ring and gasket are disposable installation accessories, and need to be replaced for re-installation.

The nozzle protective cover, the injector house protective cover, and the solenoid valve protective cover are recyclable accessories that can be reused.

▲ VCI anti-rust bags and bubble bags are non-degradable materials, please dispose of them properly after using.

▲ The injector and the installation parts should be coated with appropriate sealing oil during installation.

### (2) Injector Box Size

Mob/WhatsApp: +86 13410541523 Tel: +8675523215133

Email: <u>ruby@shumatt.com</u> Website: <u>www.shumatt.com</u>





| No.    | Name         | Injector Package Size (cm) |  |  |  |  |  |  |
|--------|--------------|----------------------------|--|--|--|--|--|--|
| . J. 1 | Injector Box | 28*7*7.50                  |  |  |  |  |  |  |

#### 1.9.0445120113 Injector's Testing Standard and Certificate

We can provide the factory quality inspection test report of each injector to ensure that each injector delivered meets the engine performance indicators.



## 1.10.0445120113 Injector's Warranty Instructions

### (1) . Product Warranty Conditions and Instructions

It is necessary to provide pictures, videos, or test reports detected by the injector inspection equipment when the injector is abnormal during use as evidence to feed back to the salesman.

Abnormal conditions are properly explained such as: 1.S