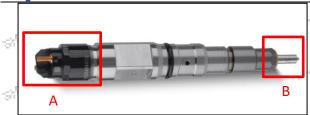

gine maintenance manual.

Injector failure caused by not complying with the intake system fit clearance and exhaust system fit clearance requirements specified in the vehicle engine maintenance manual.

Failure to replace the consumable parts and the fitting clearance of the oil inlet system pipeline and the fuel injector connection in accordance with the fuel intake system specified in the vehicle engine maintenance manual.

#### 1.11.0445120113 Injector's Manufacturer

Injector's manufacturer: Shenzhen Shumatt Technology Co., Ltd

#### 2.0445120113 Injector Technical Support

1000 PT

#### 2.1.0445120113 Injector's Part Number Location

1) E.g.: The injector part number see as follows

Mob/WhatsApp: +86 13410541523 Tel: +8675523215133

Email: ruby@shumatt.com Website: www.shumatt.com





| No.                                    | Name                                       |
|----------------------------------------|--------------------------------------------|
| ************************************** | brand, logo, part number,<br>series number |
| B                                      | nozzle part number                         |

#### 2.2.0445120113 Injector's Application Scenarios

Common rail system is an oil supply method refers to the diesel oil from the fuel tank sucked out by the gear pump through the oil-water separator and the gear pump to diesel fine filter, high-pressure pump, common rail pipe, and fuel injector, all together with the closed-loop fuel supply system composed of sensors and ECU that completely separates the generation of injection pressure an